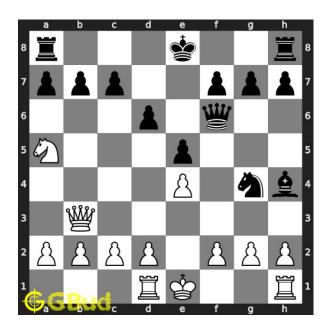

#### Solution 1

**Initial board position** This is the initial board position of medium chess puzzle 0038.

Figure 3: Initial board position of medium chess puzzle 0038

Move 1 Move by white

Figure 4: O-O - This king side castling provides the additional support from rook to f2. Now even if f2 is attacked, you can capture the attacking pice with the rook and king can safely move to h1