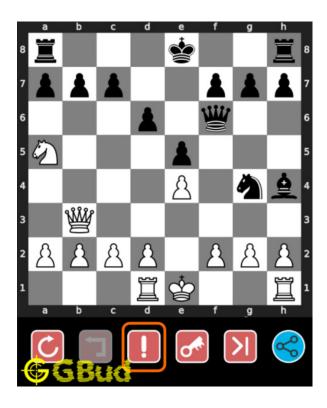

#### Medium chess puzzle 0038

Figure 1: Solve this medium chess puzzle 0038. Avoid checkmate in one move @ https://gbud.in/gb49212

Figure 2: Solve this medium chess puzzle online with solution @ https://gbud.in/gb49212

#### Solution 1

**Initial board position** This is the initial board position of medium chess puzzle 0038.

Figure 3: Initial board position of medium chess puzzle 0038

Move 1 Move by white

Figure 4: O-O - This king side castling provides the additional support from rook to f2. Now even if f2 is attacked, you can capture the attacking pice with the rook and king can safely move to h1

## How to get help for moves in the medium chess puzzle 0038

To get help or the possible next moves in the puzzle, , follow the steps given below

- 1. Go to the puzzle page
- 2. Click the help button (exclamation mark as shown below) to get help or suggestion on next possible move

Figure 6: Click the help button to get help on next move @ https://gbud. in/gb49212

Figure 7: Solve more medium puzzles @ https://gbud.in/chsmdpz

Figure 8: Solve other puzzles @ https://gbud.in/chsgppz