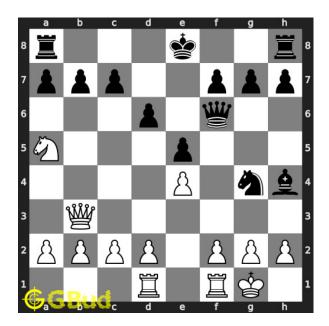

#### Solution 1

**Initial board position** This is the initial board position of medium chess puzzle 0038.

Figure 3: Initial board position of medium chess puzzle 0038

Move 1 Move by white

Figure 4: O-O - This king side castling provides the additional support from rook to f2. Now even if f2 is attacked, you can capture the attacking pice with the rook and king can safely move to h1

#### Explanation for the moves

- 1. O-O This king side castling provides the additional support from rook to f2. Now even if f2 is attacked, you can capture the attacking pice with the rook and king can safely move to h1
- 2. For right move Your king side castling is a wise move that avoids the immediate checkmate
- 3. For wrong move You could have castled and given additional protection to f2. Now the queen will checkmate