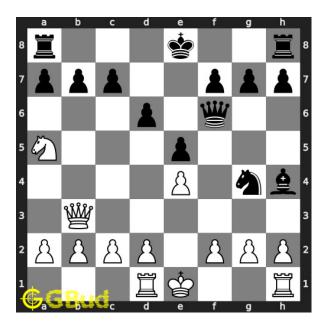

#### Medium chess puzzle 0038

Figure 1: Solve this medium chess puzzle 0038. Avoid checkmate in one move @ https://gbud.in/gb49212

Figure 2: Solve this medium chess puzzle online with solution @ https://gbud.in/gb49212

#### Solution 1

**Initial board position** This is the initial board position of medium chess puzzle 0038.

Figure 3: Initial board position of medium chess puzzle 0038

Move 1 Move by white

Figure 4: O-O - This king side castling provides the additional support from rook to f2. Now even if f2 is attacked, you can capture the attacking pice with the rook and king can safely move to h1